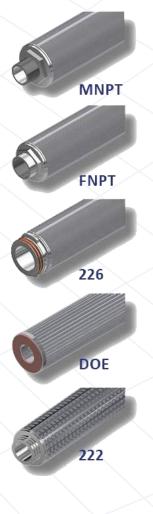

### 10 10" - 250 mm

Viton

**EPDP** 

PTFE

**Inlet/Cap Fitting Configuration** 

**Open Gasket Fitting** 

Standard 222 double O-rings

Standard 226 double O-rings