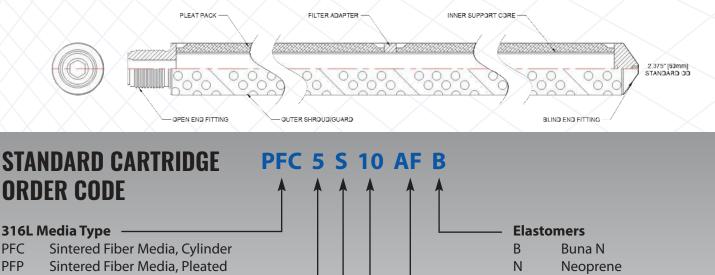

## THE PMF SCREEN CODE IS ILLUSTRATED BELOW

- PWC Wire Mesh, Cylinder
- PWP Wire Mesh, Pleated
- PLS Sintered Laminate, Cylinder
- PLP Sintered Laminate, Pleated

#### Micron Rating -

- 5 40 100 10 60 150 20 70 30 80
- 30 80

OORSTENER WIRE TEC

#### **Fitting Metallurgy**

#### S 316L

N Nitronic 60

F Blind end
Cartridge Length

### 10 10" - 250 mm

Viton

**EPDP** 

PTFE

**Inlet/Cap Fitting Configuration** 

**Open Gasket Fitting** 

Standard 222 double O-rings

Standard 226 double O-rings

Female 1" NPT

Male 1" NPT

- 20 20" 500 mm
- 30 30" 750 mm
- 40 40" 1000 mm

Custom media, media alloys, fitting configurations, gasket materials and lengths available upon request

V

Е

Ρ

A