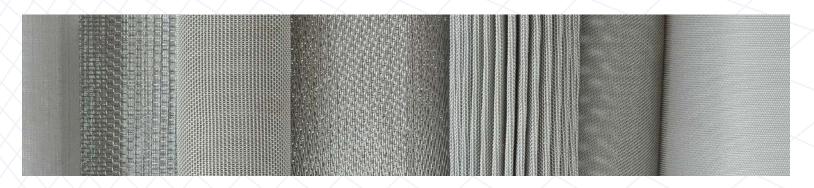

## **METALLIC FILTER CARTRIDGES**

PMF's **SINTERPORE®** sintered wire cloth and sintered metallic fiber filter media are designed to meet the challenges faced by today's chemical process industry. PMF cartridges are ideal for new installations or optimum retrofit to existing filter housings and systems. The filters serve equally well for liquid or gas service.

## FEATURES AND BENEFITS OF **SINTERPORE®** FILTER CARTRIDGES

- •The main benefits of sintered metallic filters are their high heat resistance and ability to be cleaned and re-used. This results in significant cost savings over other types of filter materials.
- All-welded construction and sintered media results in excellent mechanical strength and a consistent pore size under all conditions.
- The filters are available in a wide range of micron sizes and pore structures that can be tailored to specific applications. Media pore size, structure and metallurgy can be further customized for the most demanding applications.
- Metallic filters feature low pressure drop and back-wash/pulse cleaning capabilities.
- Any standard arrangement of end connections and seal configurations can be supplied. Custom connections are available upon request.
- Optimization of these points have a tremendous impact on capital and operating costs in any process. PMF's fundamental understanding of filtration concepts, technologies, quality control and manufacturing, as well as the end users basic filtration needs will make that optimization possible.